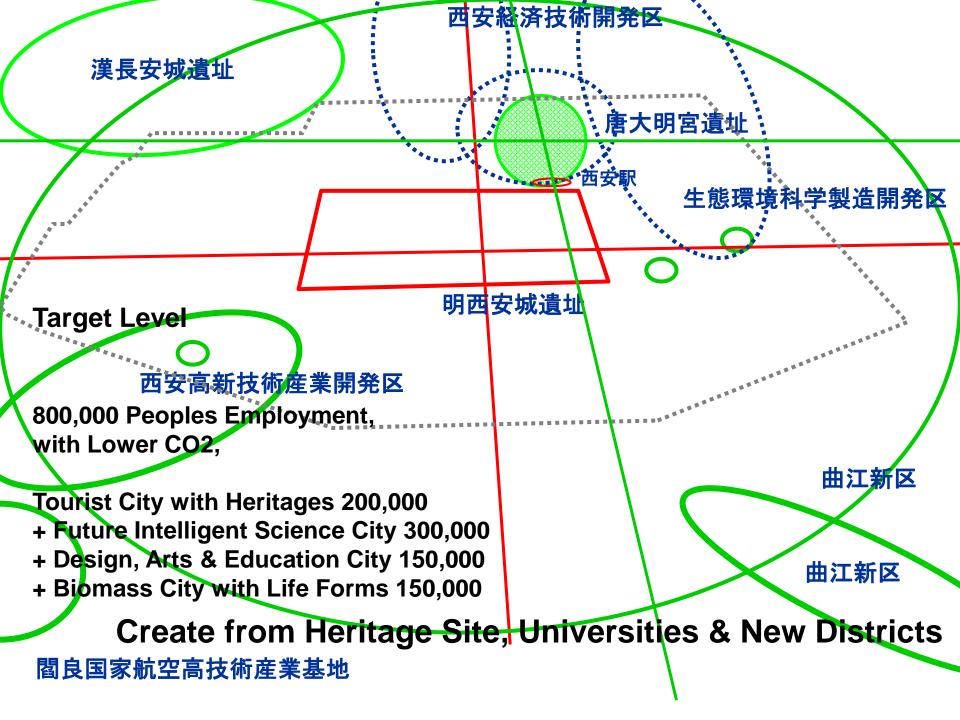

# 7; About Target Level - Future Xi'an 2020-2050

## 800,000 Peoples Employment with Lower CO2

1-Tourist City with Heritages 200,000
2-Future Intelligent Science City 300,000
3-Design, Arts & Education City 150,000
4-Biomass City with Life Forms 150,000

Create from Heritage Site, Universities & New Districts