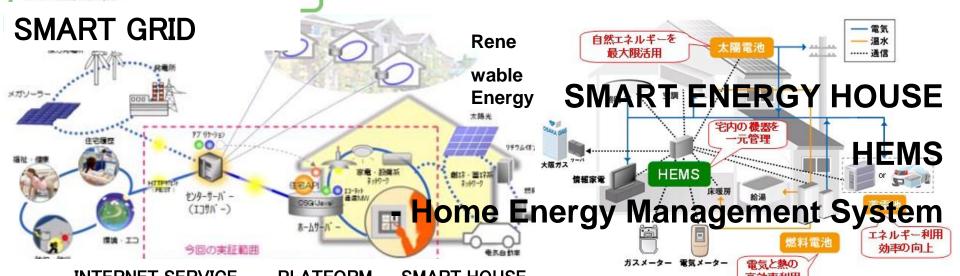

#### 7 ;Information Control Ideal INTELLIGENT ICT : INFORMATION COMMUNICATION TECHNOLOGY

the FAU

1; **STRATEGY** : Thinking about city activity for next age.

Consider the future of the city and perform optimization by the function differentiation, and the drafting of a feasible measure carries it out concretely. Strategy consulting, building a framework of collaboration with government and business, to allow visualization of the measures.

3 ; ENERGY - July Y : Energy utilities (electricity, gas and water), concrete, captures the seene as a living system to expand as heat and air, water. Get real-time information on energy use. Including the use of solar panels also provide management, energy trading and flexible, allowing you the responsibility. The user can use various utilities. The deployment of intelligent energy saving lives by getting an optimal solution.

#### **SMART HOUSE**