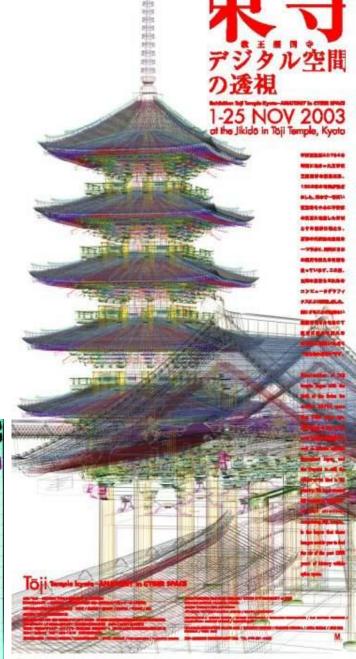

#### MY RESEARCH PROJECTS 2000-2008

from PAST: RESEARCH PROJECT 1:2000-2004 LEARNING & ARCHIVES of SPACE HERITAGE 1200 YEARS Exhibition :Tōji Temple Kyoto-ANATOMY in CYBER SPACE JAPAN2003 CHINA2004 works of graduate school / Kyoto City University of Arts

#### RESEARCH PROJECT 1:2000-2004 from PAST: LEARNING SPACE HERITAGE 1200 YEARS PRIEST KU-KAI VISITED CHANGAN 804 HE BROUGHT ESOTERIC BUDDISM to JAPA

Exhibition: Tōji Temple Kyoto—ANATOMY in CYBER SPACE works of graduate school / Kyoto City University of Arts JAPAN 2003 CHINA2004