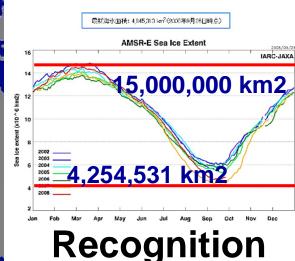

# Now Artificial Climate Change

**Arctic Report Arctic Ocean Sea-ice Conditions** 2002 - 201020020908 5149688 km2 20030918 6032031 km2 20050922 5315156 km2 20060920 5846875 km2 20070924 4254531 km2 20080909 4707813 km2 20100908 4977344 km2

#### 20030918 6,032,031 km2

#### 20100908 4,977,344km2

20080909 4,707,813 km2

#### 20070924 4,254,531 km2