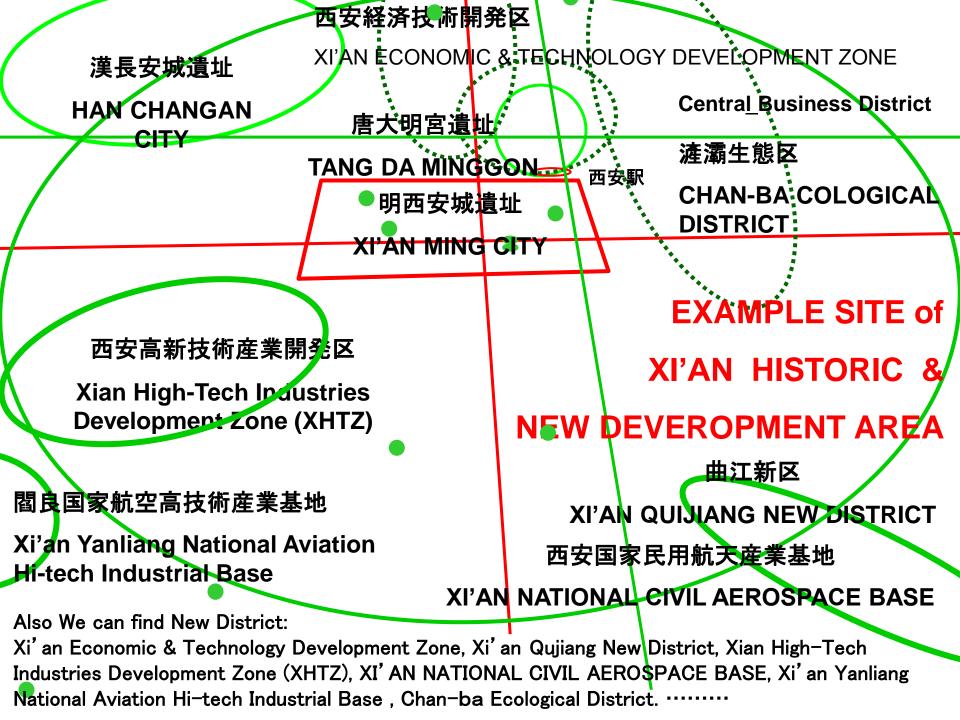

## 6; About Target Area - Construct Excellent Future Xi' an 2020-2050

# Create The Mental Rich Society with Small Environmental Load

for Example : We can find SITE of Museum, Centers & Parks. These are INDEX of Xi'an now & next.

1-The Heritage Archive & Anatomy 3D Strategy Center 2-Design & Art Center Museum ,Galleries & Shops 3-Science Museum & Aquarium 4-Agriculture-Biomass Center & Parks

Create from Heritage Site, Universities & New Districts