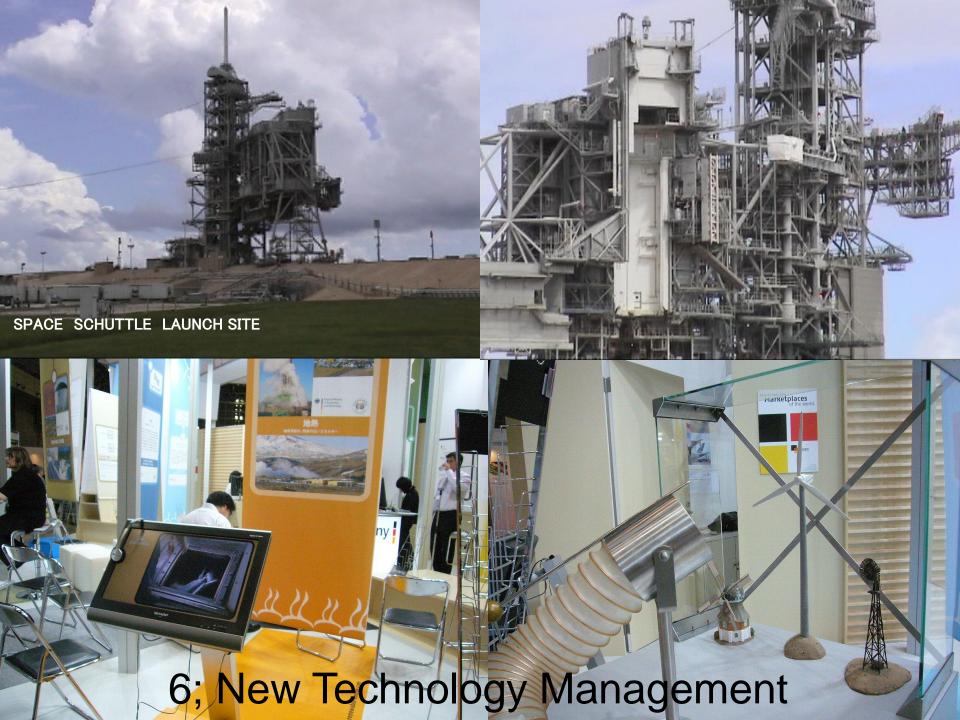

# **2** Future Intelligent Science City

New Technology = Eco Solution Science, Biotechnology, Nanotechnology, Aero Space Technology, ++++ Create Science Museum & Aquarium for new technology & in

XI' AN as

Modern Design & Art City Creates Design & Art Center Museum ,Galleries & Shops

> Painting, Sculpture, Music, Performance, Movie so on

Modern, Clasiscs.

Future.

0,000 students means 120,000 idents graduate & change every ar. Always Xi'an can get excellent ew young person & innovations. w generation creates new art & life connecting ene to new hnologies

## **3 Design, Arts & Education City**

Design always create from new society & new technology.

Now is the Day, to Design New Era for Xi' an with Real Design work.

#### We can find Ancient Smart Designed Coaches .

XI' AN is CITY of DESIGN & NEW TECHNOLOGY from QIN DINASTY . BC 200

Electric car from USA AD1910