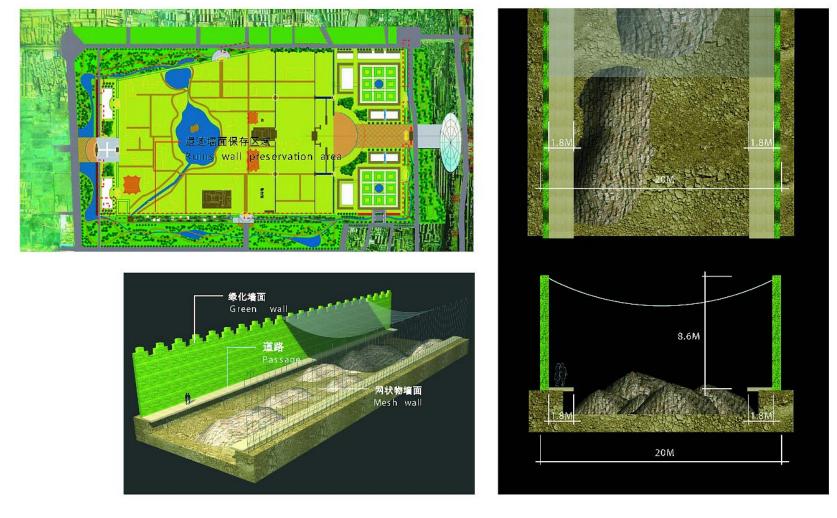

## **1** Tourist City with Heritages

The present historical legacy are ruins, literature, and cultural heritage. Creates The Heritage Archive & Anatomy 3D Strategy Center. 3DARCHIVE technology aims ruins excavation disclosure.

#### Create The Heritage Archive & Anatomy 3D Strategy Center

3D CAD Archive Project can create Walk Through the PAST. Mixed Reality Warp Time & the Space. We can Travel to Ancient Age.

**1WEEK-10DAYS STAY XI' AN PROJECT** CREATE NEW TOURISM ENJOY OLD & FUTURE XI' AN For tourist, ruins resort, accommodations, food & drink facilities, souvenir products are required

## **3D Archive Technology aims Ruins Excavation Disclosure**

## 3D Cad Archive Project can create Walk Through the Past.

URBAN GAUSS

Monocular Head Mounted Display with Global Positioning System

漫游唐朝 WALK THROUGH TANG DYNASTY

●● 多媒体信息柱 MEDIA POLE

将大明宫遗址公园内的景观设计以及各类建筑设施用三维成像技术再现。 漫游将成为可能。同时通过动画展示能扩大体验。在特定区域,利用眼 镜内部的30映像,对大明宫区域的再现体验系统进行进化创造。

3D CAD Archive Plan

三维成像计画

Evolutionary creation of system to reproduce and enble Usensory experience of Da Minggong area through 3D Images using goggles.Create 3DCAD of landscape design & architectural facilities.WALK THROUGH is available.It expands the experience by the ANIMATIONN exhibition.