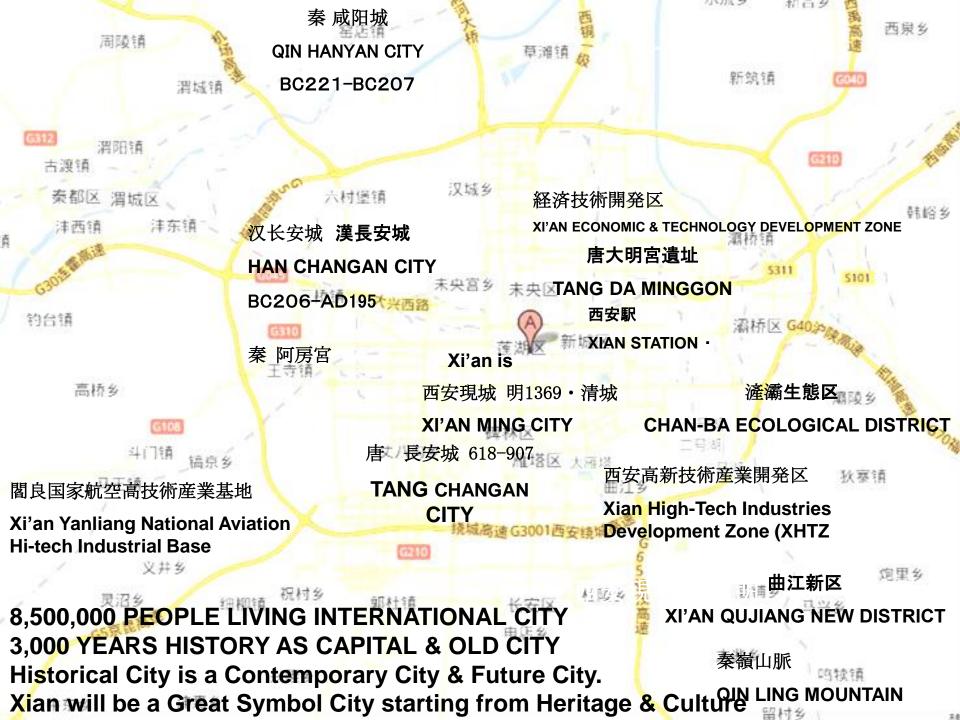

Beidu **13 DINASTIES** BC1 西周 XIZHOU、 BC221 秦 QIN **QIANHAN**, 前漢 新、 後漢 晋 前趙 汉长安城 前秦 後秦 西魏、 北周 隋 SUI、 唐 TANG

秦咸阳城 QIN HANYAN CITY

BC221-BC207

Jinche

Xian is a Great Symbol of World Heritage & Culture Xi'an has the history of 13 Dinasties- from BC1100 西周 Xizhou、BC221秦 Qin、前漢 Qianhan, 隋 Sui、 唐 Tang 618-907, 西安city wall now 明Ming 1369 ...

Manager Strade

Historical City is a Contemporary City & Future City

. Hsin-chu

生态环境开发区

. Huokou

#### 経済技術開発区

HAN CHANGAN CITY San-ch'iao

**BC206-AD195** 

阿房宫 秦

長繁城 唐

西安高新技術產業開発区 閻良国家 航空高技術産業基地

TANG DA MINGGON 西安現城壁 明1369 清城壁 TANG CHANGAN XI' AN CITY from MING 1369

唐レフ