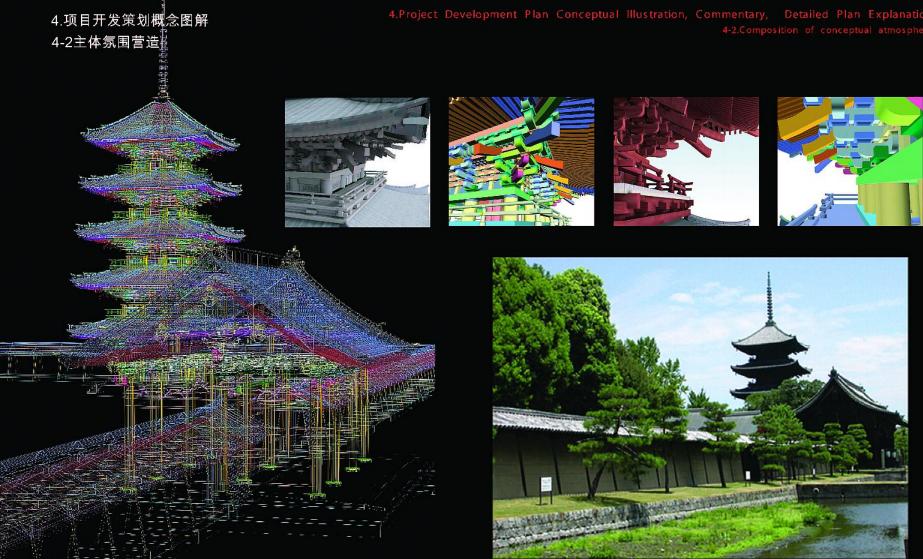

## **1** Tourist City with Heritages

The present historical legacy are ruins, literature, and cultural heritage. Creates The Heritage Archive & Anatomy 3D Strategy Center. 3DARCHIVE technology aims ruins excavation disclosure.

#### Create The Heritage Archive & Anatomy 3D Strategy Center

3D CAD Archive Project can create Walk Through the PAST. Mixed Reality Warp Time & the Space. We can Travel to Ancient Age.

**1WEEK-10DAYS STAY XI' AN PROJECT** CREATE NEW TOURISM ENJOY OLD & FUTURE XI' AN For tourist, ruins resort, accommodations, food & drink facilities, souvenir products are required

## **3D Archive Technology aims Ruins Excavation Disclosure**

## 3D Cad Archive Project can create Walk Through the Past.

URBAN GAUSS

Monocular Head Mounted Display with Global Positioning System

漫游唐朝 WALK THROUGH TANG DYNASTY

●● 多媒体信息柱 MEDIA POLE

将大明宫遗址公园内的景观设计以及各类建筑设施用三维成像技术再现。 漫游将成为可能。同时通过动画展示能扩大体验。在特定区域,利用眼 镜内部的30映像,对大明宫区域的再现体验系统进行进化创造。

3D CAD Archive Plan

三维成像计画

Evolutionary creation of system to reproduce and enble Usensory experience of Da Minggong area through 3D Images using goggles.Create 3DCAD of landscape design & architectural facilities.WALK THROUGH is available.It expands the experience by the ANIMATIONN exhibition.