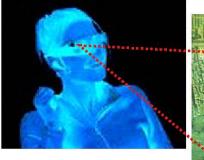

#### 三维成像

运用混合实景成像技术,复原电脑图像和现在的风景进行合成,构成虚景观。将加有图影的平面和基本图像用实时柔和图影表现法,对虚实际 光源环境,高速生成假想物体的图影,能做出使人感觉协调的合成图像。这是此技术的一大特色。经过问卷调查,确定了它的可行性。 近年来利用混合实景成像技术,尝试对遗失的文化遗迹进行数据复原。此技术利用头握显示器,可以将现实世界与电脑图像无能混合在一起

。用电脑绘制的文化遗迹如同实体出现在现实世界中。

混合实景成像技术有如下3个优点:

1.能在遗址上表现出复原的模型。(将复原的电脑模型图像在遗址上进行合成,在视觉上,听觉上,现场气氛上达到身临其境的临场感。)

2. 复原图的修正和更改将变的更容易。(能简单的进行电脑模型图像的修改和替换。)

3. 文化遗迹的保存和活用能相容。(在不对遗迹产生影响的情况下,能有效的活用。)

#### 3-D CAD Archive Plan

An evolutionary system will be created to reproduce and enable a 3D imaged sensory experience, viewed though VR goggles, of the Da Minggong area. Landscape design and architectural facilities will be created Walkthroughs will be available. The animations will expand the experience for the visitor.

Recently, there have been attempts at recreating lost cultural artifacts using MR. The attempts employ MR via a Head mount display (HMD). It is now possible to show these cultural assets from computer graphic images BUsing MR (Mixed Reality) technology Athe MR contents will be used for the purpose of the compositing the current scenery over the scenery from the times of the ancient capital The images will be produced quickly using an alpha channel foreground on live video to create a soft-shadow effect. The purpose will be to give the viewer a very natural but real viewing experience.