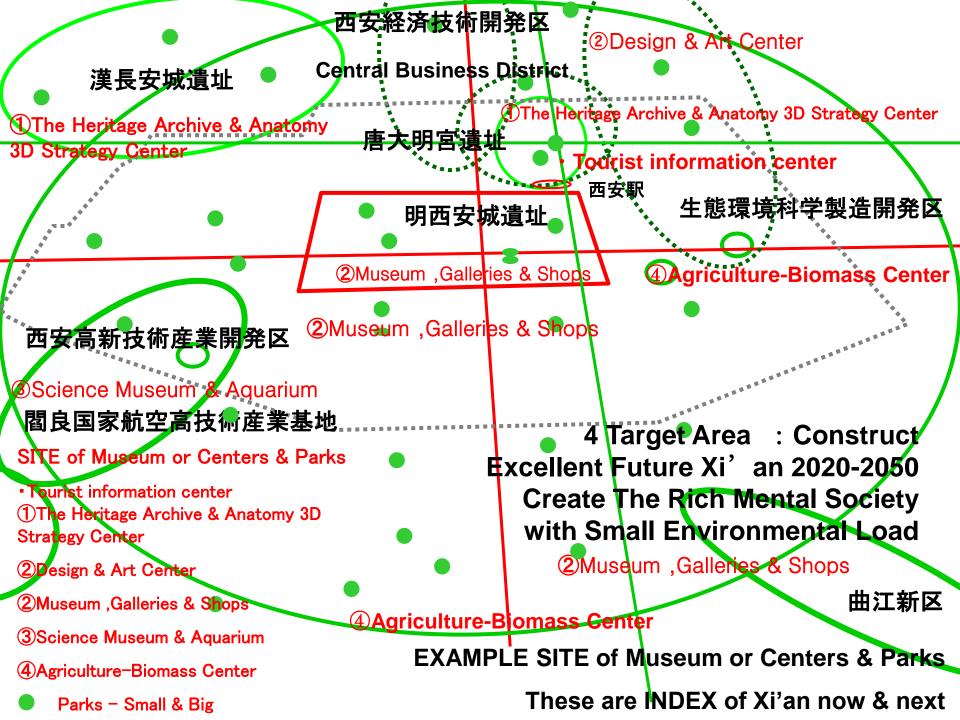

## 6; About Target Area - Construct Excellent Future Xi' an 2020-2050

# Create The Mental Rich Society with Small Environmental Load

for Example : We can find SITE of Museum, Centers & Parks. These are INDEX of Xi'an now & next.

1-The Heritage Archive & Anatomy 3D Strategy Center 2-Design & Art Center Museum ,Galleries & Shops 3-Science Museum & Aquarium 4-Agriculture-Biomass Center & Parks