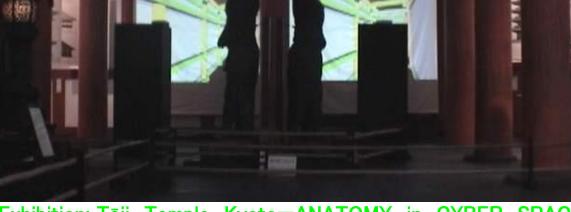

#### MY RESEARCH PROJECTS 2000-2008

from PAST: RESEARCH PROJECT 1:2000-2004 LEARNING & ARCHIVES of SPACE HERITAGE 1200 YEARS Exhibition :Tōji Temple Kyoto-ANATOMY in CYBER SPACE JAPAN2003 CHINA2004 works of graduate school / Kyoto City University of Arts

#### RESEARCH PROJECT 1:2000-2004 from PAST: LEARNING SPACE HERITAGE 1200 YEARS PRIEST KU-KAI VISITED CHANGAN 804 HE BROUGHT ESOTERIC BUDDISM to JAPA

Exhibition: Tōji Temple Kyoto—ANATOMY in CYBER SPACE works of graduate school / Kyoto City University of Arts JAPAN 2003 CHINA2004